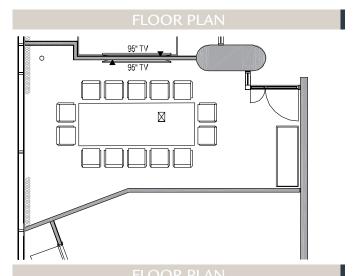

## Boardroom Metres Square (LxWxH) Metres Ceiling Height AURORA BOARDROOM 1 14 3.5 x 8.4 33.7 At wall: 3.1 At centre: 3.1

#### CONFERENCE AIDS AND FACILITIES

- 65" Prospectre Video Screens
- VIACONNECTPLUS Wireless Presentation and Collaboration Solution
- · Soundbar

Each boardroom has a separate USB Socket and a selection of SA and International (EU) electrical connection per seat at the table.

Wall mounted data, tv and power connections