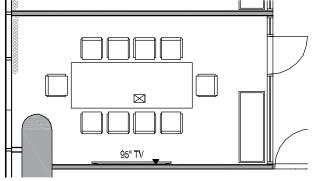

## TLOOK FLAN

|                       | Boardroom |                   |                  |                                |
|-----------------------|-----------|-------------------|------------------|--------------------------------|
| ALIDODA               |           | Metres<br>(LxWxH) | Square<br>Metres | Ceiling Height                 |
| AURORA<br>BOARDROOM 2 | 10        | 6.7 x 3.9         | 25.3             | At wall: 3.1<br>At centre: 3.1 |
|                       |           |                   |                  |                                |

## **CONFERENCE AIDS AND FACILITIES**

- · 65" Prospectre Video Screens
- VIACONNECTPLUS Wireless Presentation and Collaboration Solution
- · Soundbar

Each boardroom has a separate USB Socket and a selection of SA and International (EU) electrical connection per seat at the table.

Wall mounted data, tv and power connections