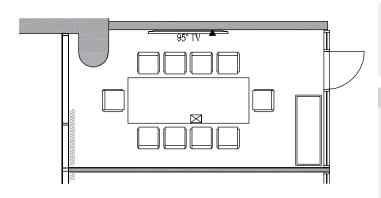

## FLOOR PLAN

|        | boardroom |                   |                  |                |
|--------|-----------|-------------------|------------------|----------------|
| AUDODA |           | Metres<br>(LxWxH) | Square<br>Metres | Ceiling Height |
|        | 10        | 6.7 x 3.9         | 23.7             | At wall: 3.1   |
|        |           |                   |                  | At centre: 3.1 |
|        |           |                   |                  |                |

## CONFERENCE AIDS AND FACILITIES

- 65" Prospectre Video ScreensVIACONNECTPLUS Wireless
- Presentation and Collaboration Solution
- · Soundbar

Each boardroom has a separate USB Socket and a selection of SA and International (EU) electrical connection per seat at the table.

Wall mounted data, tv and power connections

+27 (0) 11 806 6888 | +27 (0) 11 806 6899 hotels@legacyhotels.co.za