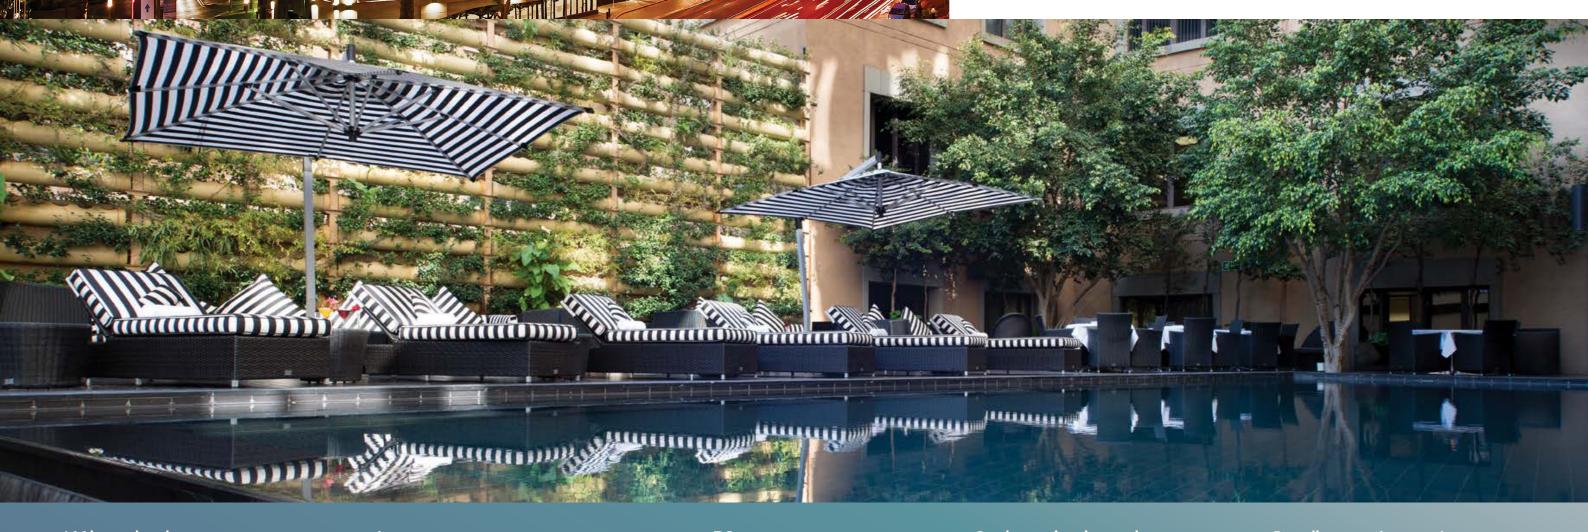

- 242 rooms and suites
- Piccolo Mondo Restaurant
- Il Ritrovo Lounge

- Conference and Banqueting
- DStv
- Spa

- Indoor Pool
- Sun-deck sauna
- Business Centre

• Complimentary Internet Access

### DAVINCI HOTEL AND SUITES

Located adjacent to Nelson Mandela Square, The DAVINCI is a contemporary masterpiece that has been built with unparalleled attention to detail. Featuring a private art collection that adorns the ground floor entrance and rooms designed to captivate you, The DAVINCI is one of a kind. The elegant upstairs lounge looks out over the swimming pool, outdoor entertainment area and a sweeping staircase that leads down to the Maximillien Restaurant and Legacy Corner Mall, on Nelson Mandela Square, where the finest shops in Sandton await you.

- 166 luxury hotel rooms
- Maximillien Restaurant

- Lounge
- Conference and Banqueting

- DStv
- Legacy Balance Spa

Outdoor swimming pool

• Complimentary Internet Access

• Gym